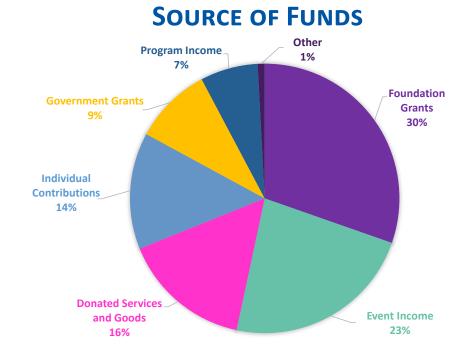

# 2016 FINANCIALS

| BALANCE SHEET                    |             |
|----------------------------------|-------------|
| Total Assets                     | \$1,998,991 |
| Total Liabilities                | \$12,543    |
| Net Assets                       | \$1,986,448 |
| Total Liabilities and Net Assets | \$1,998,991 |
|                                  |             |
| REVENUE AND EXPENSES             |             |
| REVENUE AND SUPPORT              |             |
| Foundation Grants                | \$699,391   |
| Event Income                     | \$529,872   |
| Donated Services and Goods       | \$358,195   |
| Individual Contributions         | \$322,633   |
| Government Grants                | \$215,076   |
| Program Income                   | \$159,150   |
| Other                            | \$19,403    |
| Total Revenue and Support        | \$2,303,720 |
| EXPENSES                         |             |
| Program Expenses                 | \$1,389,756 |
| Public Events and Fundraising    | \$274,075   |
| Administrative Expenses          | \$85,689    |
| Subtotal Operating Expenses      | \$1,749,520 |
| Donated Services                 | \$358,195   |
| Total Expenses                   | \$2,107,715 |
| Increase in Net Assets           | \$196,005   |

#### **ALLOCATION OF FUNDS**