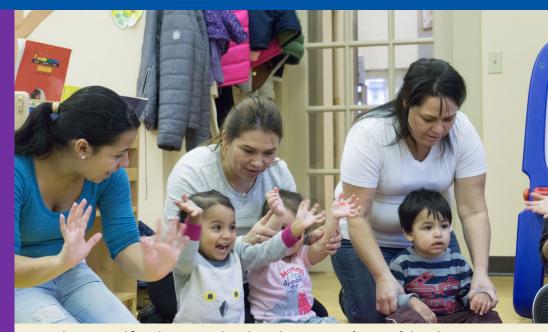

When Bedford Central School District (BCSD) budget cuts eliminated the school-based Pre-K program, we saw an urgent need among Neighbors Link families. Research shows that children who attend Pre-K programs have much stronger social, academic and emotional preparation for school. This is especially critical for children who are already overcoming obstacles such as learning a new language.

#### To meet this need, we launched a **new program for parents and their pre-school age children**.

Once a week, parents and their preschoolers come to Neighbors Link to participate in this program that focuses on providing developmentally appropriate activities for children while helping parents learn what to expect when their children start school.