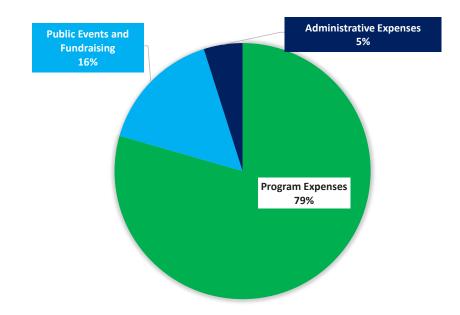

# 2016 FINANCIALS

| BALANCE SHEET                    |             |
|----------------------------------|-------------|
| Total Assets                     | \$1,998,991 |
| Total Liabilities                | \$12,543    |
| Net Assets                       | \$1,986,448 |
| Total Liabilities and Net Assets | \$1,998,991 |
|                                  |             |
| REVENUE AND EXPENSES             |             |
| REVENUE AND SUPPORT              |             |
| Foundation Grants                | \$699,391   |
| Event Income                     | \$529,872   |
| Donated Services and Goods       | \$358,195   |
| Individual Contributions         | \$322,633   |
| Government Grants                | \$215,076   |
| Program Income                   | \$159,150   |
| Other                            | \$19,403    |
| Total Revenue and Support        | \$2,303,720 |
| EXPENSES                         |             |
| Program Expenses                 | \$1,389,756 |
| Public Events and Fundraising    | \$274,075   |
| Administrative Expenses          | \$85,689    |
| Subtotal Operating Expenses      | \$1,749,520 |
| Donated Services                 | \$358,195   |
| Total Expenses                   | \$2,107,715 |
| Increase in Net Assets           | \$196,005   |

#### **ALLOCATION OF FUNDS**