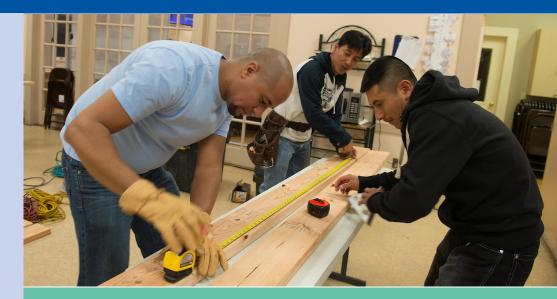

The Worker Center facilitated jobs for 600 workers with over 1,100 employers

400 volunteers (over half high school students) made our programming possible

"Trust building" was the shared objective as **local police** and Neighbors Link families participated in a ground breaking six-week program.

The Worker Center presented more than **60** educational workshops on job skills, health and safety in the workplace, wage theft, workers' rights, and police/immigrant relations.