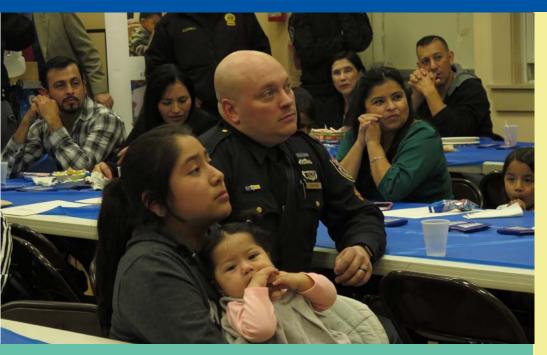

The Worker Center facilitated jobs for 600 workers with over 1,100 employers

400 volunteers (over half high school students) made our programming possible

"Trust building" was the shared objective as **local police** and Neighbors Link families participated in a ground breaking six-week program.

In partnership with the North American Family Institute and the Westchester County Public Safety Department, the Families & Police Initiative was designed to break down stereotypes to create a "new" picture of police and community relations, using exercises and activities to open lines of communication. By sharing their preconceived notions and personal stories, participants explored common ground and built mutual respect. To serve the growing legal needs of our client community, Neighbors Link merged Pace Community Law Practice (PCLP) into our organization to form a legal department now known