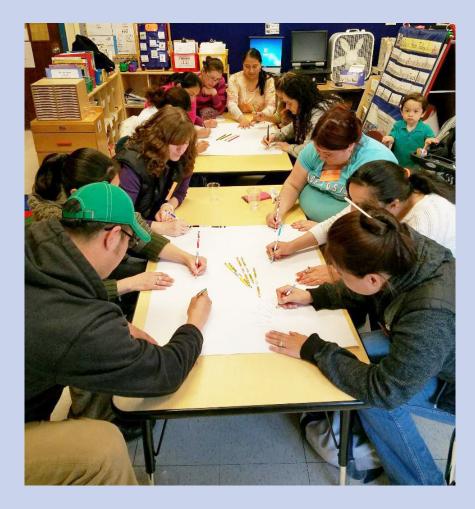

When Bedford Central School District (BCSD) budget cuts eliminated the school-based Pre-K program, we saw an urgent need among Neighbors Link families. Research shows that children who attend Pre-K programs have much stronger social, academic and emotional preparation for school. This is especially critical for children who are already overcoming obstacles such as learning a new language.

#### To meet this need, we launched a **new program for parents and their pre-school age children**.

Once a week, parents and their preschoolers come to Neighbors Link to participate in this program that focuses on providing developmentally appropriate activities for children while helping parents learn what to expect when their children start school.