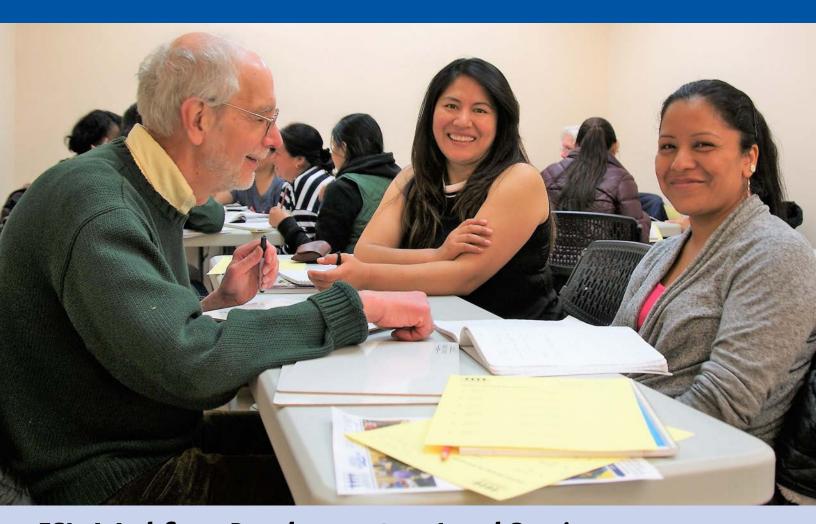

**Neighbors Link Community Law Practice** is working to meet the skyrocketing legal needs of the immigrant population in Westchester County by representing clients in a variety of highly complex legal immigration matters. In addition to maintaining already open and pending cases and continuing to offer consultations and screenings, changing policies have meant added pressure and responsibility for our attorneys as they work to help those facing traumatic changes and uncertainties.

In 2017, Neighbors Link Community Law Practice handled 188 complex legal cases. Types of cases include asylum and cancellation of removal applications, family based petitions, Special Immigrant Juvenile Status, DACA, work authorization, U-Visa, Green Card and naturalization applications.