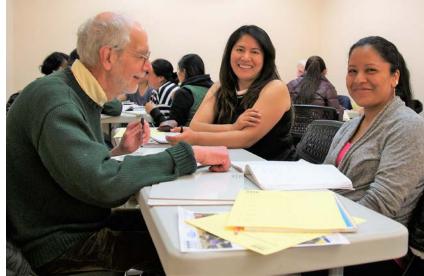

**Neighbors Link Community Law Practice** is working to meet the skyrocketing legal needs of the immigrant population in Westchester County by representing clients in a variety of highly complex legal immigration matters. In addition to maintaining already open and pending cases and continuing to offer consultations and screenings, changing policies have meant added pressure and responsibility for our attorneys as they work to help those facing traumatic changes and uncertainties.

In 2017, Neighbors Link Community Law Practice handled 188 complex legal cases. Types of cases include asylum and cancellation of removal applications, family based petitions, Special Immigrant Juvenile Status, DACA, work authorization, U-Visa, Green Card and naturalization applications.