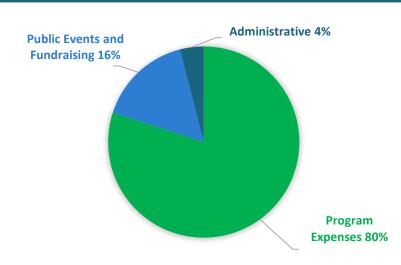

# 2017 FINANCIALS

| BALANCE SHEET                    |             |
|----------------------------------|-------------|
| Total Assets                     | \$2,310,052 |
| Total Liabilities                | \$2,194     |
| Net Assets                       | \$2,307,858 |
| Total Liabilities and Net Assets | \$2,310,052 |
| REVENUE AND SUPPORT              |             |
| Individual Contributions         | \$644,121   |
| Foundation Grants                | 633,365     |
| Event Income                     | 549,069     |
| Government Grants                | 266,521     |
| Program Income                   | 141,541     |
| Organization Contribution        | 78,937      |
| Other Revenue                    | 59,153      |
| Subtotal Revenue                 | \$2,372,707 |
| Donated Services and Goods       | \$313,045   |
| Total Revenue and Support        | \$2,685,752 |
| EXPENSES                         |             |
| Program Expenses                 | \$1,645,060 |
| Public Events and Fundraising    | 327,848     |
| Administrative Expenses          | 78,389      |
| Subtotal Operating Expenses      | \$2,051,297 |
| Donated Services                 | \$313,045   |
| Total Expenses                   | \$2,364,342 |
| Increase in Net Assets           | \$321,410   |

# Allocation of Funds