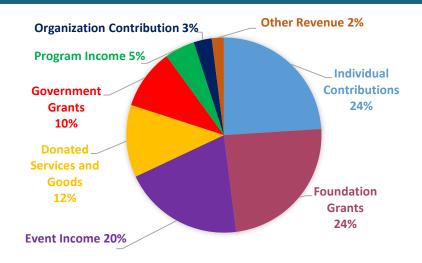

# 2017 FINANCIALS

| BALANCE SHEET                    |             |
|----------------------------------|-------------|
| Total Assets                     | \$2,310,052 |
| Total Liabilities                | \$2,194     |
| Net Assets                       | \$2,307,858 |
| Total Liabilities and Net Assets | \$2,310,052 |
| REVENUE AND SUPPORT              |             |
| Individual Contributions         | \$644,121   |
| Foundation Grants                | 633,365     |
| Event Income                     | 549,069     |
| Government Grants                | 266,521     |
| Program Income                   | 141,541     |
| Organization Contribution        | 78,937      |
| Other Revenue                    | 59,153      |
| Subtotal Revenue                 | \$2,372,707 |
| Donated Services and Goods       | \$313,045   |
| Total Revenue and Support        | \$2,685,752 |
| EXPENSES                         |             |
| Program Expenses                 | \$1,645,060 |
| Public Events and Fundraising    | 327,848     |
| Administrative Expenses          | 78,389      |
| Subtotal Operating Expenses      | \$2,051,297 |
| Donated Services                 | \$313,045   |
| Total Expenses                   | \$2,364,342 |
| Increase in Net Assets           | \$321,410   |

# Source of Funds