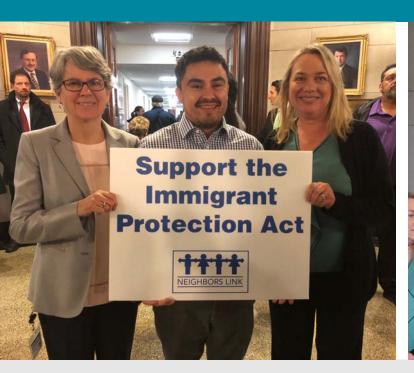

# Advocating for what is RIGHT

The **Immigration Protection Act** passed the Westchester County Legislature with bipartisan support and was signed into law by County Executive George Latimer on March 20, 2018! This bill provides vital tools for county law enforcement to build trust with immigrant communities and is fully compliant with federal law. Throughout 2017, Neighbors Link worked closely with a consortium of 20 advocacy organizations, as well as many legislators, especially the sponsor of the bill, Legislator Catherine Borgia, to make the passing of this bill possible.