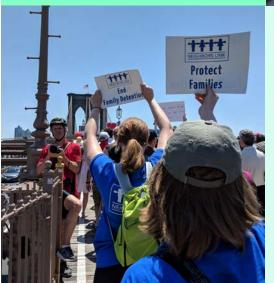

#### **Protect Families**

Neighbors Link joined the New York Immigration Coalition in organizing a rally where tens of thousands of New Yorkers marched in opposition to recent policy shifts that separated and detained children and families fleeing violence and persecution.