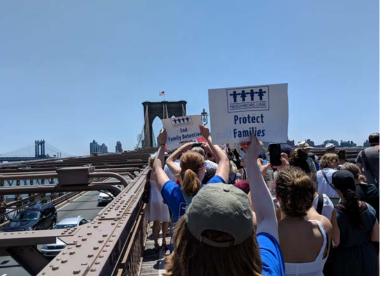

Neighbors Link families
and staff **Marched in Washington D.C.** to
support a Clean Dream
Act and to protect
Temporary Protected
Status (TPS)

#### **Protect Families**

Neighbors Link joined the New York Immigration Coalition in organizing a rally where tens of thousands of New Yorkers marched in opposition to recent policy shifts that separated and detained children and families fleeing violence and persecution.