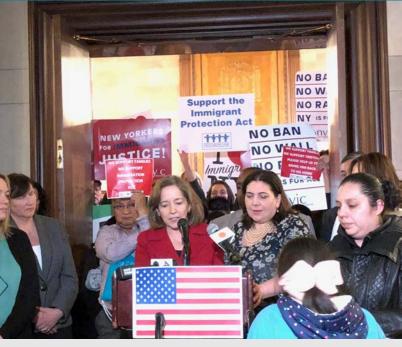

#### **Protect Families**

Neighbors Link joined the New York Immigration Coalition in organizing a rally where tens of thousands of New Yorkers marched in opposition to recent policy shifts that separated and detained children and families fleeing violence and persecution.