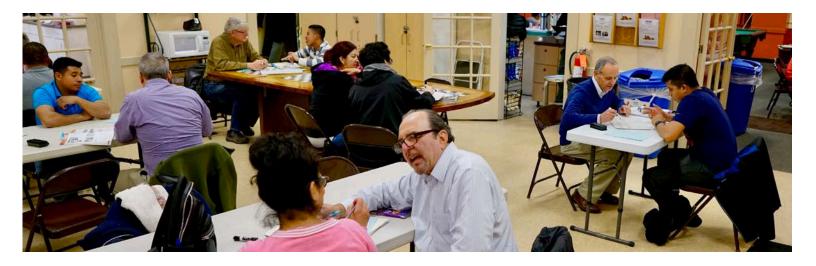

**Neighbors Link Community Law Practice** is working to meet the skyrocketing legal needs of the immigrant population in Westchester County by representing clients in a variety of highly complex legal immigration matters. In addition to maintaining already open and pending cases and continuing to offer consultations and screenings, changing policies have meant added pressure and responsibility for our attorneys as they work to help those facing traumatic changes and uncertainties.

In 2017, Neighbors Link Community Law Practice handled 188 complex legal cases. Types of cases include asylum and cancellation of removal applications, family based petitions, Special Immigrant Juvenile Status, DACA, work authorization, U-Visa, Green Card and naturalization applications.