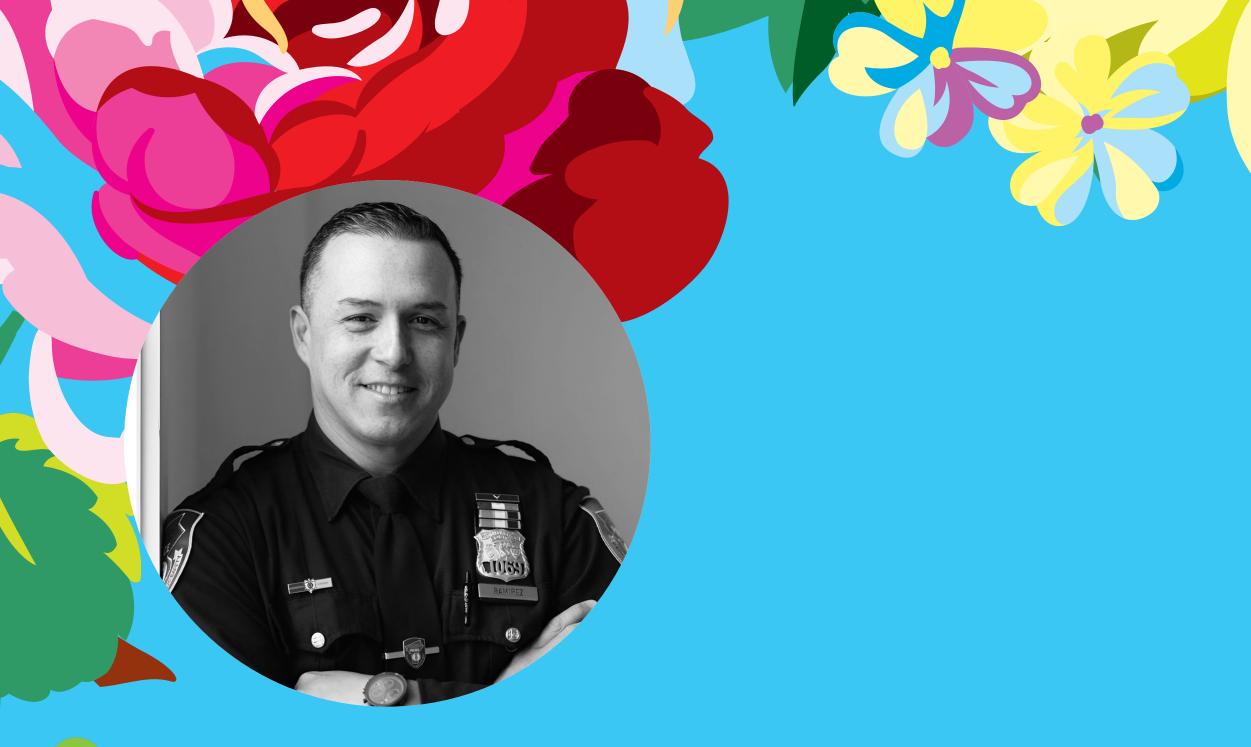

6

THE GABBY ROSENFELD BE A HERO AWARD will be presented to Officer Eddie Ramirez Jr. in recognition of his unwavering commitment to building bridges between diverse communities in our neighborhood.

Eddie, thank you for the critical work you have done for our community. The way you honor the dignity of every person is a model for all of us.

With admiration,